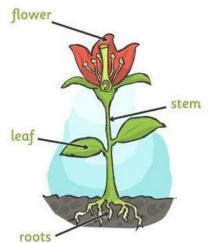

## Croxby Primary Academy

**EYFS: Science.** 















## Healthy and Unhealthy food



| Key Vocabulary |                                                       |
|----------------|-------------------------------------------------------|
| similarities   | When something is the same about two or more things.  |
| differences    | When something is different about two or more things. |
| mini-beasts    | Small creatures with no back bone.                    |
| material       | Something that an object or thing is made of.         |
| experiment     | Performing a test to find an answer to a question.    |
| environment    | The place where people, animals or plants live.       |

Bricknell Avenue, Hull East Yorkshire, HU5 4TN Telephone: 01482 846171 Building Community, Nurturing Success

office@croxbyprimary.co.uk www.croxbyprimary.co.uk