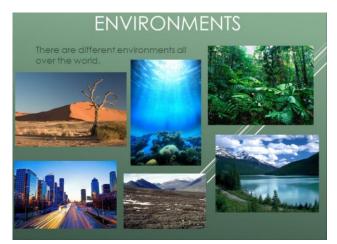

## Healthy and Unhealthy food

| Key Vocabulary |                                                       |
|----------------|-------------------------------------------------------|
| similarities   | When something is the same about two or more things.  |
| differences    | When something is different about two or more things. |
| mini-beasts    | Small creatures with no back bone.                    |
| material       | Something that an object or thing is made of.         |
| experiment     | Performing a test to find an answer to a question.    |
| environment    | The place where people, animals or plants live.       |