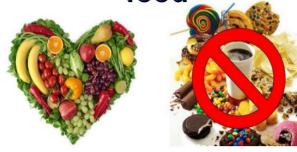

## Healthy and Unhealthy food

| Key Vocabulary |                                                       |
|----------------|-------------------------------------------------------|
| similarities   | When something is the same about two or more things.  |
| differences    | When something is different about two or more things. |
| mini-beasts    | Small creatures with no back bone.                    |
| material       | Something that an object or thing is made of.         |
| experiment     | Performing a test to find an answer to a question.    |
| environment    | The place where people, animals or plants live.       |