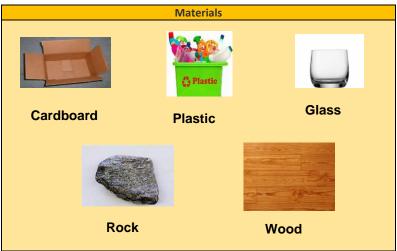

## Healthy and Unhealthy food

| Key Vocabulary |                                                       |
|----------------|-------------------------------------------------------|
| similarities   | When something is the same about two or more things.  |
| differences    | When something is different about two or more things. |
| mini-beasts    | Small creatures with no back bone.                    |
| material       | Something that an object or thing is made of.         |
| experiment     | Performing a test to find an answer to a question.    |
| environment    | The place where people, animals or plants live.       |