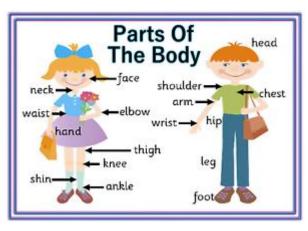

## Croxby Primary Academy

**EYFS: Science.** 















## Healthy and Unhealthy food



| Key Vocabulary |                                                       |
|----------------|-------------------------------------------------------|
| similarities   | When something is the same about two or more things.  |
| differences    | When something is different about two or more things. |
| mini-beasts    | Small creatures with no back bone.                    |
| material       | Something that an object or thing is made of.         |
| experiment     | Performing a test to find an answer to a question.    |
| environment    | The place where people, animals or plants live.       |

Bricknell Avenue, Hull East Yorkshire, HU5 4TN Telephone: 01482 846171 Building Community, Nurturing Success

office@croxbyprimary.co.uk www.croxbyprimary.co.uk Twi