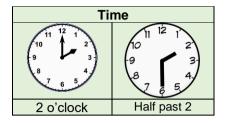

## Key Vocabulary

| Term            | Definition                                                                     | Example                                                      |
|-----------------|--------------------------------------------------------------------------------|--------------------------------------------------------------|
| Odd<br>numbers  | A whole number that cannot be divided by 2.                                    | 1, 3, 5, 7, 9                                                |
| Even<br>numbers | A whole<br>number that<br>can divided by<br>2.                                 | 2, 4, 6, 8                                                   |
| Pair            | A group of two.                                                                |                                                              |
| Array           | An array is a<br>set of numbers<br>or objects<br>placed in rows<br>or columns. | 3x4=1<br>3x2=0<br>2x3=0<br>5x2=0<br>2x5=0<br>3x5=5<br>5x3=55 |
| Less than       | A number is smaller than another.                                              | 12 < 14                                                      |
| Greater<br>than | A number is bigger than another.                                               | 14 > 12                                                      |