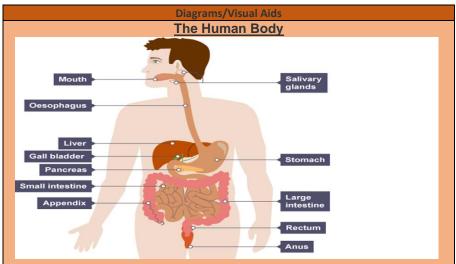

raises your heart rate and works your muscles.                                                                                                                    |
| What are the effects of smoking? | Smoking is addictive and can cause health problems including heart disease, cancers and emphysema.  Passive smoking can also be harmful which is why in 2007 smoking was banned in all public buildings.              |

| Blood is red liquid that circulates in arteries and veins, carrying oxygen to and carbon dioxide from tissues of the |  |  |
|----------------------------------------------------------------------------------------------------------------------|--|--|
|                                                                                                                      |  |  |



|              | Key Vocabulary                                                                                                                             |
|--------------|--------------------------------------------------------------------------------------------------------------------------------------------|
| Arteries     | Muscular-walled tubes that transport blood from the heart to other parts of the body                                                       |
| Blood        | Red liquid that circulates in arteries and veins, carrying oxygen to and carbon dioxide from tissues in the body                           |
| Blood Vessel | A tubular structure carrying blood through the tissues and organs                                                                          |
| Bones